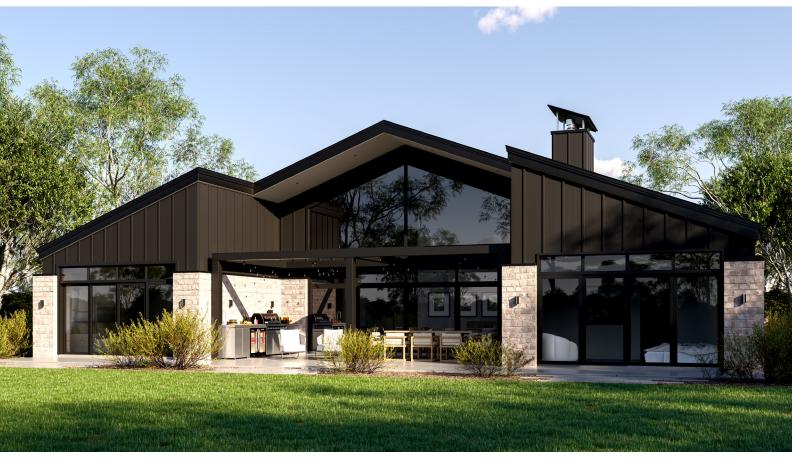

Experience our five-bedroom masterpiece with a large single gable, blending contemporary style and functional design. It features aged brick, board and batten cladding, expansive windows, a separate primary bedroom, butler's pantry, media room, and a large open-plan living area with a central fireplace. Conveniently, the laundry is near the bedrooms. The spacious patio includes an outdoor BBQ area and pergola with an optional cover, perfect for entertaining. This home offers the ideal blend of style and practicality.