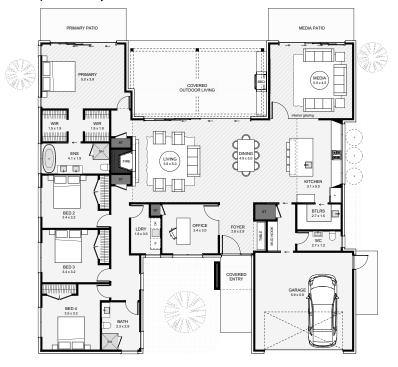

Experience our five-bedroom masterpiece with a large single gable, blending contemporary style and functional design. It features aged brick, board and batten cladding, expansive windows, a separate primary bedroom, butler's pantry, media room, and a large open-plan living area with a central fireplace. Conveniently, the laundry is near the bedrooms. The spacious patio includes an outdoor BBQ area and pergola with an optional cover, perfect for entertaining. This home offers the ideal blend of style and practicality.

Floor Area: 270m<sup>2</sup>

18.7m

Contact us

Ph: 022 5355 282 E: rolfe.building@gmail.com www.rolfebuilding.co.nz